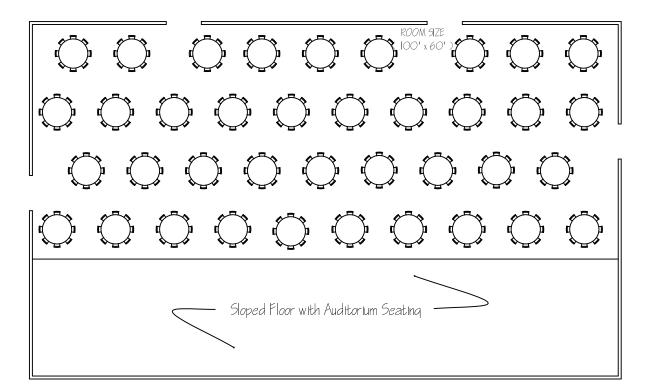

## Multi-Purpose Space (60' x 100')

- Auditorium Style: 1441 capacity, breakdown:
- 451 theatre-style, stationary seating and
- Seated event: 580 guests
- Reception event: 850 guests

#### **Additional Amenities**

- Proscenium Stage available: 57'-9" wide x 20'-0" high
- Green Room
- Dressing Rooms
- Loading Dock
- AV equipment available: microphone, speaker

THE CENTRE AT HALIFAX COMMUNITY COLLEGE 60" Rd. Tables for Eight Persons