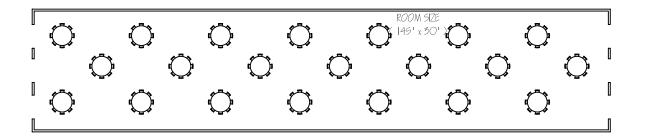

## Gallery (30' x 145')

- Seated event: 100 guests
- Reception event: 300 guests

THE CENTRE AT HALIFAX COMMUNITY COLLEGE ~ Gallery 60" Rd. Tables for Eight Persons