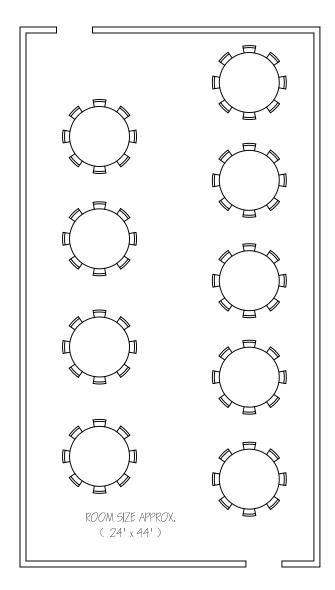

## **Meeting Space – Golden Leaf Room (44' x 24')**

• Seated event: 100 guests

• Reception event (includes using deck): 100-150 guests

SYLVAN HEIGHTS WATERFOWL PARK 60" Rd. Tables for Eight Persons